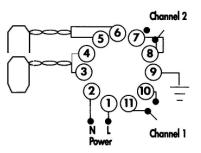

#### WIRING DETAIL

### 11-pin connector wiring – 302FT0041

| pin |   |           | colour       | designation       |
|-----|---|-----------|--------------|-------------------|
|     | 1 | Live      | RED          | 230V AC 50/60 Hz  |
|     | 2 | Neutral   | BLACK        | OR 12 - 24V AC/DC |
|     | 3 | Loop CH 1 | BLUE         | Twist this        |
|     | 4 | Loop CH 1 | BLUE         | pair              |
|     | 5 | Loop CH 2 | YELLOW       | Twist this        |
|     | 6 | Loop CH 2 | YELLOW       | pair              |
|     | 7 | Chan 2    | GREY         | Normally Open     |
|     | 8 | Chan 2    | GREY         | Common contact    |
|     | 9 | Earth     | GREEN/YELLOW |                   |
| 1   | 0 | Chan 1    | WHITE        | Normally Open     |
| 1   | 1 | Chan 1    | WHITE        | Common contact    |
|     |   |           |              |                   |