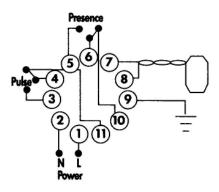

#### WIRING DETAIL

#### 11-pin connector wiring – 301FT0041

| pin |             | colour       | designation       |
|-----|-------------|--------------|-------------------|
| 1   | Live        | RED          | 230V AC 50/60 Hz  |
| 2   | Neutral     | BLACK        | OR 12 - 24V AC/DC |
| 3   | Pulse Relay | GREY         | N / O contact     |
| 4   | Pulse Relay | VIOLET       | Common contact    |
| 5   | Presence    | YELLOW       | Normally Open     |
| 6   | Presence    | BROWN        | Common contact    |
| 7   | Loop        | BLUE         | Twist this        |
| 8   | Loop        | BLUE         | pair              |
| 9   | Earth       | GREEN/YELLOW |                   |
| 10  | Presence    | PINK         | Normally Closed   |
| 11  | Pulse Relay | WHITE        | Normally Closed   |
|     |             |              |                   |